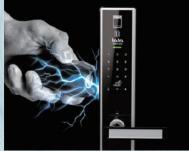

#### Internal double lock function Anti-Electric shock function

Activating this function blocks the use of the inside handle to prevent robbery through door milk inlet and generates strong sound if door is opened from inside.

It can be used with confidence because it does not open even when an external artificial electric shock is applied.

Intrusion and breakage alarm

When a door is opened in an abnormal way while the door is locked, a powerful 80dB alarm is sounded to alert neighbors to prevent theft or intrusion