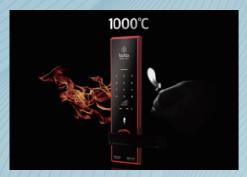

#### Advanced fire alarm system

In case of detecting abnormally high temperature above 60 °C, powerful alarm sound is generated and door is opened automatically so that evacuation can be quick in case of fire.