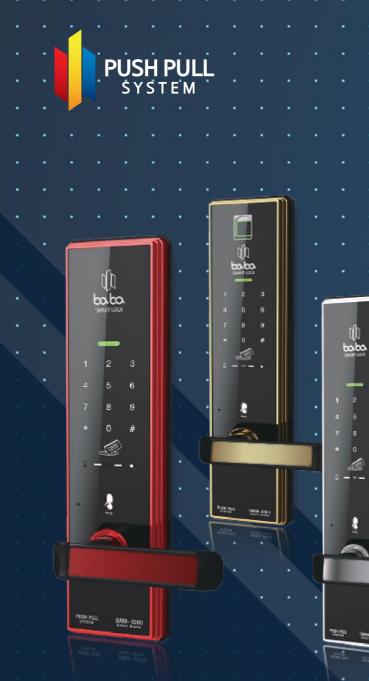

## **New SMART door lock with** Automatic gap correction and anti-shake invention patent.

- · It is a high-grade door lock that can be used for multipurpose entrance doors such as general homes and apartments that support various opening methods.
- Open way : 4-way (Fingerprint + Password + Card Key + Emergency Key)
- Model name: BABA-8201BABA-8301

# Variety of colors

PUSH PULL SYSTEM DO DO

Open•way: 3-way (Password + Card Key + Emergency Key)

Model name: BABA-8200, BABA-8300

that support the general open method. Open way: 2-way (Password + Card Key) Model name : BABA-8100