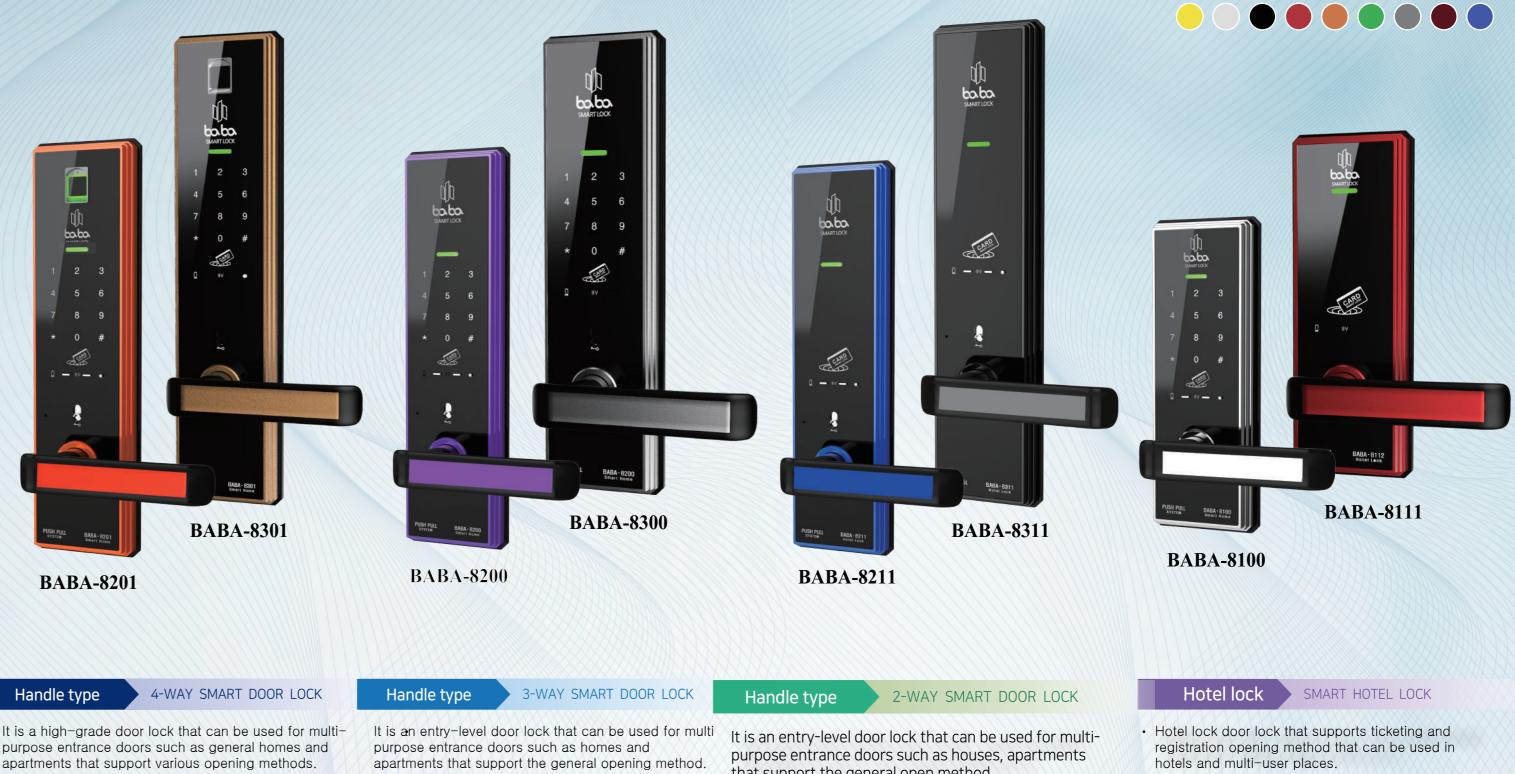

## **New SMART door lock with** Automatic gap correction and anti-shake invention patent.

- · It is a high-grade door lock that can be used for multipurpose entrance doors such as general homes and apartments that support various opening methods.
- Open way : 4-way (Fingerprint + Password + Card Key + Emergency Key)
- Model name: BABA-8201BABA-8301

# Variety of colors

PUSH PULL SYSTEM DO DO

Open•way: 3-way (Password + Card Key + Emergency Key)

Model name: BABA-8200, BABA-8300

that support the general open method. Open way: 2-way (Password + Card Key) Model name : BABA-8100

• Open method : Ticketing type, registration type Model name: BABA-811,1BABA-8211BABA-8311